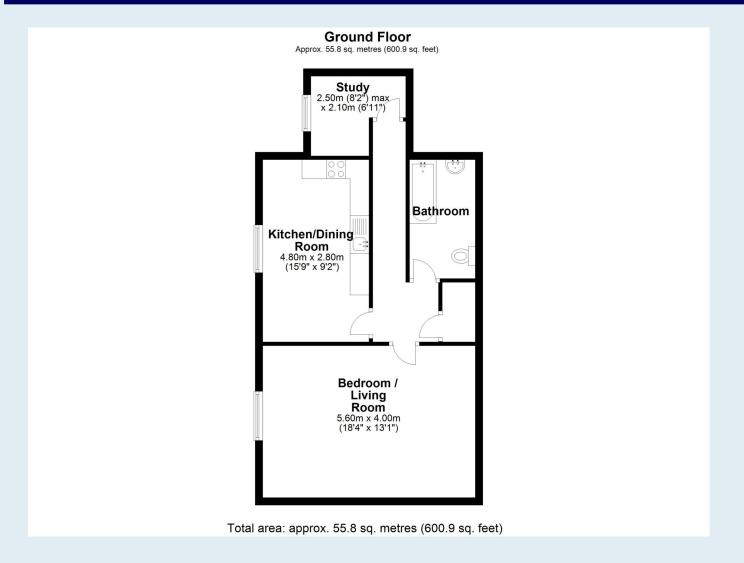

## Offers in excess of £160,000

Available to landlords only with tenant in situ paying £575 pcm. Stylish contemporary apartment situated within the Ironbridge Gorge. One of just seven available properties in the recently converted former Crown Inn on Hodge Bower. This attractive second floor apartment offers kitchen/diner with integrated appliances, bedroom/living room, study with lovely views and bathroom. The parking area is located to the front with views over towards the River Severn. Lots of local walks in the area with Ironbridge's many bars and restaurants within easy walking distance. Telford Town Centre is approximately 15 minutes drive, with its range of shopping and leisure facilities, train station and access to the M54 and wider motorway network.