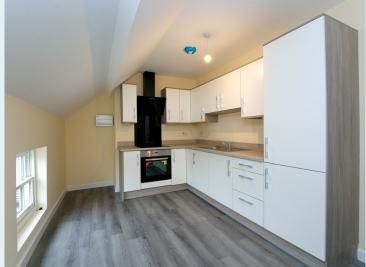

## Offers in excess of £160,000

Available to landlords only with tenant in situ paying £575 pcm. Stylish contemporary apartment situated within the Ironbridge Gorge. One of just seven available properties in the recently converted former Crown Inn on Hodge Bower. This attractive second floor apartment offers kitchen/diner with integrated appliances, bedroom/living room, study with lovely views and bathroom. The parking area is located to the front with views over towards the River Severn. Lots of local walks in the area with Ironbridge's many bars and restaurants within easy walking distance. Telford Town Centre is approximately 15 minutes drive, with its range of shopping and leisure facilities, train station and access to the M54 and wider motorway network.