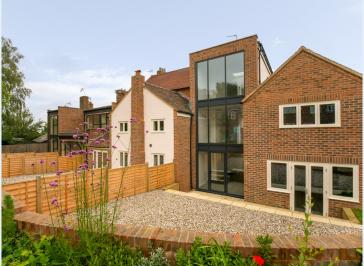

## 8d Hodge Bower, Ironbridge TF8 7QG

## Offers in excess of £160,000

Available to landlords only with tenant in situ paying £575 pcm. Stylish contemporary apartment situated within the Ironbridge Gorge. One of just seven available properties in the recently converted former Crown Inn on Hodge Bower. This attractive second floor apartment offers kitchen/diner with integrated appliances, bedroom/living room, study with lovely views and bathroom. The parking area is located to the front with views over towards the River Severn. Lots of local walks in the area with Ironbridge's many bars and restaurants within easy walking distance. Telford Town Centre is approximately 15 minutes drive, with its range of shopping and leisure facilities, train station and access to the M54 and wider motorway network.