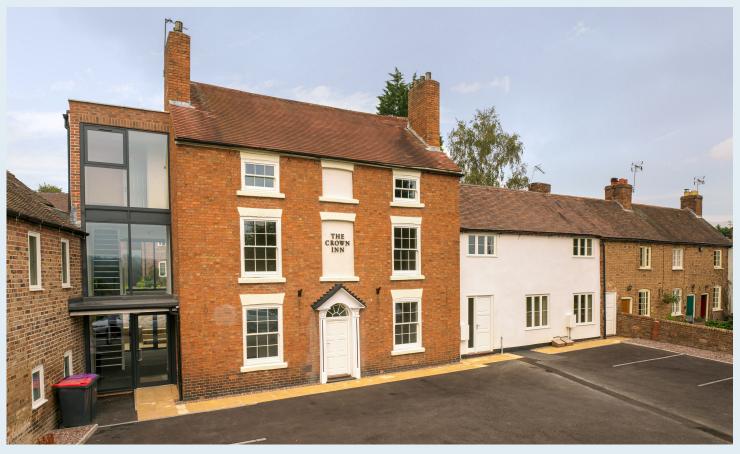

## 8d Hodge Bower, Ironbridge TF8 7QG

## Offers in excess of £160,000

Available to landlords only with tenant in situ paying £575 pcm. Stylish contemporary apartment situated within the Ironbridge Gorge. One of just seven available properties in the recently converted former Crown Inn on Hodge Bower. This attractive second floor apartment offers kitchen/diner with integrated appliances, bedroom/living room, study with lovely views and bathroom. The parking area is located to the front with views over towards the River Severn. Lots of local walks in the area with Ironbridge's many bars and restaurants within easy walking distance. Telford Town Centre is approximately 15 minutes drive, with its range of shopping and leisure facilities, train station and access to the M54 and wider motorway network.